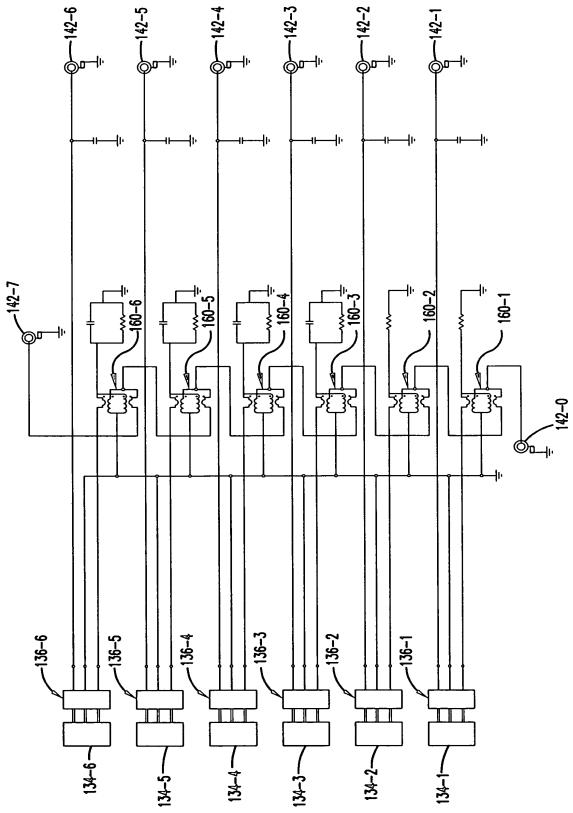

Inventor: LOEFFELHOLZ ET AL.
Docket No.: 2316.1361USC1
Title: PLUG CONNECTOR FOR CABLE TELEVISION NETWORK AND METHOD OF
USE
Attorney Name: KAREN A. FITZSIMMONS
Phone No.: 612.332.5300
Sheet 5 of 16

FIG. 5